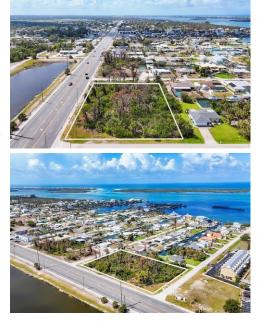

## 2440 Placida Rd, Englewood, FL 34224

- » MLS #: D6142606
- » Land | Lot: 54,014 ft<sup>2</sup> (1.24 acres)
- » More Info: 2440PlacidaRd.IsForSale.com

## \$ 675,000

Remarks

Outstanding Commercial vacant land investment opportunity. Own an entire block, 1.24 acres along Placida Rd from Oregon Trail to Illinois Ave in Grove City that is zoned Commercial Tourist. Zoning offers an enormous array of businesses and development options. The high rate of growth in the area makes it ideal as well, but with already established nearby shopping, restaurants, and marinas. A high traffic and growing thoroughfare, Placida Road is a main artery for traffic north to Venice, Englewood, Rotonda, and south to legendary Boca Grande. The Englewood area is a vacation destination and a growing community, with many amenities including fabulous fishing, beautiful beaches, great golf, and community events.