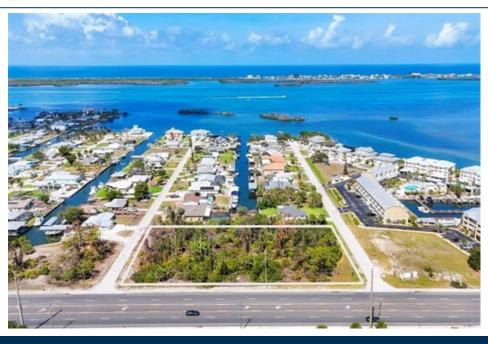

## 2440 Placida Rd, Englewood, FL 34224

- » MLS #: D6142606
- » Land | Lot: 54,014 ft<sup>2</sup> (1.24 acres)
- » More Info: 2440PlacidaRd.IsForSale.com

## \$ 675,000

Remarks

Outstanding Commercial vacant land investment opportunity. Own an entire block, 1.24 acres along Placida Rd from Oregon Trail to Illinois Ave in Grove City that is zoned Commercial Tourist. Zoning offers an enormous array of businesses and development options. The high rate of growth in the area makes it ideal as well, but with already established nearby shopping, restaurants, and marinas. A high traffic and growing thoroughfare, Placida Road is a main artery for traffic north to Venice, Englewood, Rotonda, and south to legendary Boca Grande. The Englewood area is a vacation destination and a growing community, with many amenities including fabulous fishing, beautiful beaches, great golf, and community events.