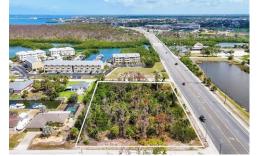

## 2440 Placida Rd, Englewood, FL 34224

- » MLS #: D6142606
- » Land | Lot: 54,014 ft<sup>2</sup> (1.24 acres)
- » More Info: 2440PlacidaRd.IsForSale.com

## \$ 675,000

Remarks

Outstanding Commercial vacant land investment opportunity. Own an entire block, 1.24 acres along Placida Rd from Oregon Trail to Illinois Ave in Grove City that is zoned Commercial Tourist. Zoning offers an enormous array of businesses and development options. The high rate of growth in the area makes it ideal as well, but with already established nearby shopping, restaurants, and marinas. A high traffic and growing thoroughfare, Placida Road is a main artery for traffic north to Venice, Englewood, Rotonda, and south to legendary Boca Grande. The Englewood area is a vacation destination and a growing community, with many amenities including fabulous fishing, beautiful beaches, great golf, and community events.