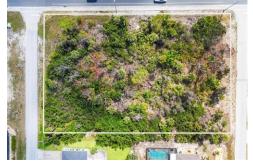

## 2440 Placida Rd, Englewood, FL 34224

- » MLS #: D6142606
- » Land | Lot: 54,014 ft<sup>2</sup> (1.24 acres)
- » More Info: 2440PlacidaRd.IsForSale.com

## \$ 675,000

Remarks

Outstanding Commercial vacant land investment opportunity. Own an entire block, 1.24 acres along Placida Rd from Oregon Trail to Illinois Ave in Grove City that is zoned Commercial Tourist. Zoning offers an enormous array of businesses and development options. The high rate of growth in the area makes it ideal as well, but with already established nearby shopping, restaurants, and marinas. A high traffic and growing thoroughfare, Placida Road is a main artery for traffic north to Venice, Englewood, Rotonda, and south to legendary Boca Grande. The Englewood area is a vacation destination and a growing community, with many amenities including fabulous fishing, beautiful beaches, great golf, and community events.